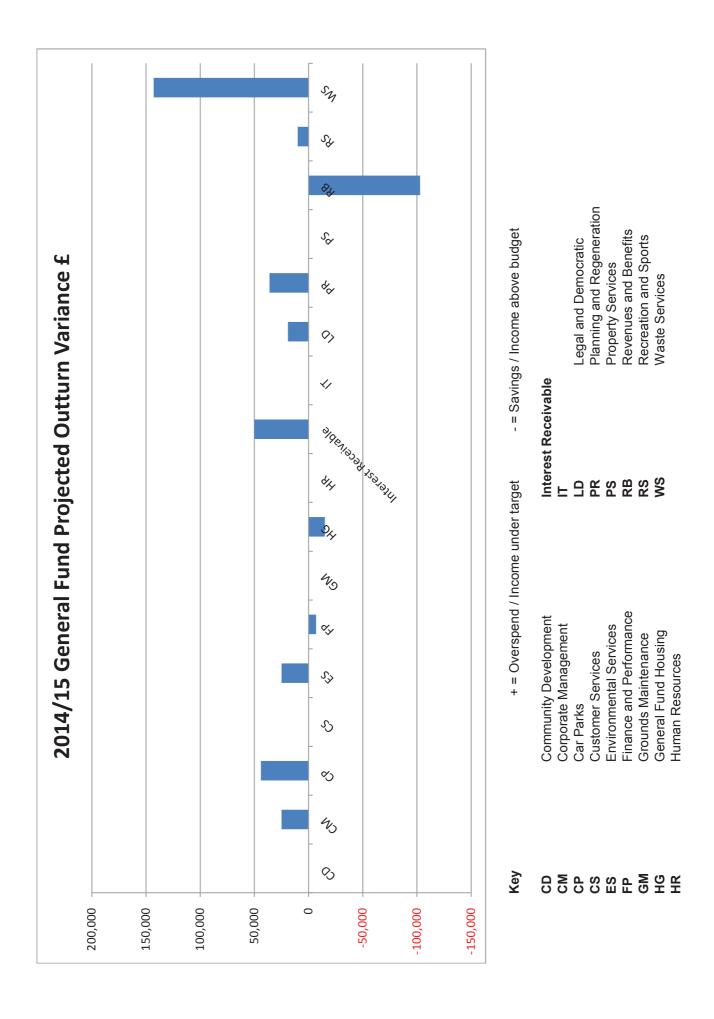

## 1.0 Introduction

- 1.1 The purpose of this report is to highlight to Cabinet our current financial status and the likely reserve balances at 31 March 2015. It embraces both revenue, in respect of the General Fund and Housing Revenue Account, and capital and aims to focus attention on those areas which are unlikely to achieve budget. It is particularly important for next year's budget setting and, looking further ahead, with the medium term financial plan.
- 1.2 Favourable variances generating either increased income or cost savings are expressed as credits (), whilst unfavourable overspends or incomes below budget are positive numbers. This report only includes budget variances in excess of £10k as the purpose of the report is to concentrate on material issues that may require further investigation/action. Budget variances are expressed net of budgeted transfers to or from earmarked reserves, which were previously approved by Cabinet. A more detailed analysis will be provided with the final outturn report for the year.

## 3.0 The General Fund Reserve

- 3.1 This is the major revenue reserve of the Council. It is increased or decreased by the surplus or deficit generated on the General Fund in the year. This reserve held a balance of £2,460k as at 31/03/14.
- 3.2 The forecast General fund deficit for the current year is £227k as shown at Appendix A. The most significant items comprise:
  - Waste services Overtime and agency staff to assist and cover sickness £95k
  - Costs associated with move to the new recycling depot £70k
  - Interest received is now likely to be lower as the HRA has drawn down less money than previously envisaged for construction projects £50k
  - Car park income not expected to achieve budget £44k
  - Waste services Additional income for recycled glass £(40)k
  - Waste services Vehicle lease budget not required following outright purchase £(30)k
  - Legal increased salary costs associated with maternity cover and more s106 work £27k
  - Planning development fees under target £40k
  - Building Control fees under target £40k, but salary saving of £20k
  - Open spaces urgent repairs to a wall in Crediton £14k
- 3.3 Major variances are highlighted at Appendix B (for Members and other readers of this report we have now included a graphical representation of this position which is included as Appendix B1). The current incomes from our major funding streams are shown at Appendix C, whilst current employee costs are shown at Appendix D.