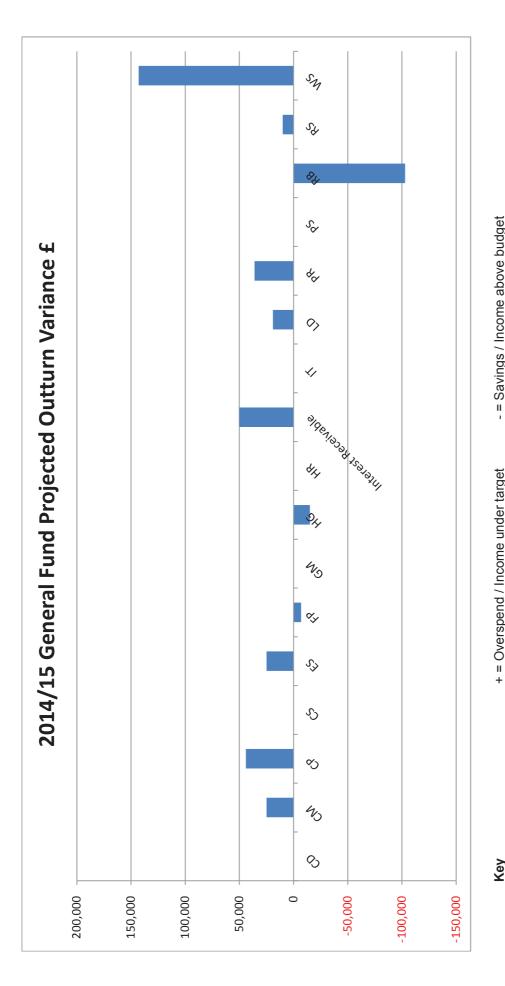

### 1.0 Introduction

- 1.1 The purpose of this report is to highlight to Cabinet our current financial status and the likely reserve balances at 31 March 2015. It embraces both revenue, in respect of the General Fund and Housing Revenue Account, and capital and aims to focus attention on those areas which are unlikely to achieve budget. It is particularly important for next year's budget setting and, looking further ahead, with the medium term financial plan.
- 1.2 Favourable variances generating either increased income or cost savings are expressed as credits (), whilst unfavourable overspends or incomes below budget are positive numbers. This report only includes budget variances in excess of £10k as the purpose of the report is to concentrate on material issues that may require further investigation/action. Budget variances are expressed net of budgeted transfers to or from earmarked reserves, which were previously approved by Cabinet. A more detailed analysis will be provided with the final outturn report for the year.

### 3.0 The General Fund Reserve

- 3.1 This is the major revenue reserve of the Council. It is increased or decreased by the surplus or deficit generated on the General Fund in the year. This reserve held a balance of £2,460k as at 31/03/14.
- 3.2 The forecast General fund deficit for the current year is £227k as shown at Appendix A. The most significant items comprise:
  - Waste services Overtime and agency staff to assist and cover sickness £95k
  - Costs associated with move to the new recycling depot £70k
  - Interest received is now likely to be lower as the HRA has drawn down less money than previously envisaged for construction projects £50k
  - Car park income not expected to achieve budget £44k
  - Waste services Additional income for recycled glass £(40)k
  - Waste services Vehicle lease budget not required following outright purchase £(30)k
  - Legal increased salary costs associated with maternity cover and more s106 work £27k
  - Planning development fees under target £40k
  - Building Control fees under target £40k, but salary saving of £20k
  - Open spaces urgent repairs to a wall in Crediton £14k
- 3.3 Major variances are highlighted at Appendix B (for Members and other readers of this report we have now included a graphical representation of this position which is included as Appendix B1). The current incomes from our major funding streams are shown at Appendix C, whilst current employee costs are shown at Appendix D.

### GENERAL FUND FINANCIAL MONITORING INFORMATION FOR THE PERIOD 01 APRIL TO 30 JUNE 2014

|       | FOR THE PERIOD 01 APRIL TO 30 JUNE 2014       |      |                   |                   |                                                      |          |
|-------|-----------------------------------------------|------|-------------------|-------------------|------------------------------------------------------|----------|
|       |                                               |      | 2014/15<br>Budget | 2014/15<br>Actual | Full Year<br>Forecast<br>Variation<br>(Net of Trf to | Variance |
|       |                                               | Note | £                 | £                 | rked Reserves (EMF<br>£                              | ≺))<br>% |
|       | General Fund Summary                          | Note | 2                 |                   | 0 = On budget)                                       | 70       |
|       | •                                             |      |                   | `                 | 3.,                                                  |          |
|       | CIIr P H D Hare -Scott                        |      |                   |                   |                                                      |          |
| CM    | Corporate Management                          | A    | 1,050,500         | 202,977           | 25,000                                               | 2.4%     |
| LD    | Legal & Democratic Services: Member Services  | В    | 545,760           | 90,738            | 0                                                    | 0.0%     |
|       | CIIr C J Eginton                              |      |                   |                   |                                                      |          |
| CP    | Car Parks                                     | С    | (434,000)         | (37,171)          | 44,000                                               | 10.1%    |
| ES    | Cemeteries & Public Health                    | D    | (37,510)          | (8,806)           | 11,000                                               | -29.3%   |
| GM    | Grounds Maintenance                           | E    | 542,680           | 115,277           | 0                                                    | 0.0%     |
| ES    | Open Spaces                                   | F    | 156,900           | 16,044            | 14,000                                               | 8.9%     |
| WS    | Waste Services                                | Н    | 2,400,260         | 295,152           | 143,000                                              | 6.0%     |
|       | Clir C R Slade                                |      |                   |                   |                                                      |          |
| CD    | Community Development                         | 1    | 419,900           | 42,571            | 0                                                    | 0.0%     |
| ES    | Environmental Services incl. Licensing        | D    | 691,300           | 121,969           | 0                                                    | 0.0%     |
| RS    | Recreation And Sport                          | J    | 141,910           | 148,547           | 10,000                                               | 7.0%     |
| 110   | redication with opon                          | Ü    | 141,010           | 140,047           | 10,000                                               | 7.070    |
|       | Clir N V Davey                                |      |                   |                   |                                                      |          |
| FP    | Finance And Performance                       | K    | 631,520           | 139,625           | (7,000)                                              | -1.1%    |
| RB    | Revenues And Benefits                         | L    | 311,550           | (1,082,944)       | (103,000)                                            | -33.1%   |
|       | Cllr R L Stanley                              |      |                   |                   |                                                      |          |
| HG    | General Fund Housing                          | М    | 309,900           | 2,895             | (15,000)                                             | -4.8%    |
| ES    | ES: Private Sector Housing Grants             | D    | 110,460           | 26,265            | 0                                                    | 0.0%     |
| PS    | Property Services                             | G    | 755,430           | 77,173            | 0                                                    | 0.0%     |
|       |                                               |      | ,                 |                   |                                                      |          |
|       | Cllr R J Chesterton                           |      |                   |                   |                                                      |          |
| PR    | Planning And Regeneration                     | N    | 415,620           | 18,702            | 36,000                                               | 8.7%     |
| CD    | Community Development: Markets                | I    | (21,910)          | (5,865)           | 0                                                    | 0.0%     |
|       | CIIr B M Hull                                 |      |                   |                   |                                                      |          |
| CS    | Customer Services                             | 0    | 797,360           | 193,319           | 0                                                    | 0.0%     |
| HR    | Human Resources                               | Р    | 421,690           | 113,150           | 0                                                    | 0.0%     |
| IT    | I.T. Services                                 | Q    | 913,660           | 317,291           | 0                                                    | 0.0%     |
| LD    | Legal & Democratic Services: Legal Services   | В    | 187,150           | 45,652            | 19,000                                               | 10.2%    |
|       | All Sections                                  | _    | 10,310,130        | 832,560           | 177,000                                              | 1.7%     |
| IE260 | Interest Payable                              |      | 8,110             | 0                 |                                                      | 0%       |
| IE290 | Interest Payable Interest Receivable          |      | (175,000)         | 8,983             | 50,000                                               | 29%      |
|       | morost reservable                             |      | (170,000)         | 0,000             | 00,000                                               | 2070     |
|       | Contribution to Capital Programme             |      | 125,000           |                   |                                                      |          |
|       | Net recharge to HRA                           |      | (1,205,890)       | (1,016,950)       |                                                      |          |
|       | Capital financing                             |      | 122,520           |                   |                                                      |          |
|       | Other major Income and Expenditure movements  |      |                   |                   |                                                      |          |
|       | Net 2014/15 General Fund Budgeted Expenditure | _    | 9,184,870         | (175,407)         |                                                      |          |
|       | Forecast in year (Surplus) / Deficit          |      |                   | _                 | 227,000                                              |          |
|       | General Fund Reserve 01/04/14                 |      |                   |                   | (2,460,711)                                          |          |
|       | Forecast General Fund Balance 31/03/15        |      |                   | _                 | (2,233,711)                                          |          |
|       |                                               |      |                   | =                 |                                                      |          |

## GENERAL FUND FINANCIAL MONITORING INFORMATION FOR THE PERIOD 01 APRIL TO 30 JUNE 2014

| Note | Description of Major Movements Cor                                                                                                                                                                                                                                                                                                                                                                                                                                                                         | nments                                                                               | Full Year<br>Forecast<br>Variation<br>(Net of Trf<br>to EMR)                              |
|------|------------------------------------------------------------------------------------------------------------------------------------------------------------------------------------------------------------------------------------------------------------------------------------------------------------------------------------------------------------------------------------------------------------------------------------------------------------------------------------------------------------|--------------------------------------------------------------------------------------|-------------------------------------------------------------------------------------------|
| Α    | <u>Corporate Management</u><br>Costs in relation to statutory backfunding of benefits.                                                                                                                                                                                                                                                                                                                                                                                                                     |                                                                                      | 25,000<br>25,000                                                                          |
| В    | Legal & Democratic Services: Member Services Increased salary costs -increased S106 work & maternity Costs of recruitment & appointment due to a retirement Increased income to date, may increase from additional                                                                                                                                                                                                                                                                                         |                                                                                      | 20,000<br>7,000<br>(8,000)<br>19,000                                                      |
| С    | Car Parks Early prediction of pay and display income not achieving Night-time charging not expected to achieve income bud Forcast is subject to change during the year.                                                                                                                                                                                                                                                                                                                                    | •                                                                                    | 22,000<br>22,000<br>44,000                                                                |
| D    | <u>Environmental Services combined</u> Breavement Services salary overpsend due to restructur Other sundry movements                                                                                                                                                                                                                                                                                                                                                                                       | e changes                                                                            | 11,000                                                                                    |
| E    | Grounds Maintenance                                                                                                                                                                                                                                                                                                                                                                                                                                                                                        |                                                                                      | 11,000                                                                                    |
| F    | Open Spaces                                                                                                                                                                                                                                                                                                                                                                                                                                                                                                |                                                                                      | 0                                                                                         |
|      | Urgent repair to Queen Elizabeth park wall in crediton<br>Other sundry movements                                                                                                                                                                                                                                                                                                                                                                                                                           |                                                                                      | 14,000                                                                                    |
| G    | Property Services                                                                                                                                                                                                                                                                                                                                                                                                                                                                                          |                                                                                      | 14,000                                                                                    |
| Н    | Waste Services Predicted total cost of move to the new recycling depot Loan repayment for the new reycling baler Cost of four temporary members of staff to September 1- Over-time and agency spend up in Refuse due to additio Over-time and agency spend in Recycling due to sicknes Hire and fuel costs for generators at Silverton Mill Rent at both Silverton Mill and the new depot Additional income for Glass - however price and demand Lease budget for refuse vehicles not required as vehicles | nal rounds and catch-up<br>ss/holiday cover and move to new depot<br>d can fluctuate | 70,000<br>19,000<br>40,000<br>20,000<br>35,000<br>20,000<br>9,000<br>(40,000)<br>(30,000) |
| I    | <u>Community Development</u><br>Other sundry movements                                                                                                                                                                                                                                                                                                                                                                                                                                                     |                                                                                      |                                                                                           |
| J    | Recreation And Sport Leisure Income (all sites) Other sundry movements                                                                                                                                                                                                                                                                                                                                                                                                                                     |                                                                                      | 10,000                                                                                    |
| K    | Finance And Performance Salaries - appointment at less hours than budgeted                                                                                                                                                                                                                                                                                                                                                                                                                                 |                                                                                      | (7,000)<br>(7,000)                                                                        |
| L    | Revenues And Benefits Housing Benefit Subsidy NNDR Charity Rate Relief not required under new NNDF                                                                                                                                                                                                                                                                                                                                                                                                         | R scheme                                                                             | (58,000)<br>(45,000)<br>(103,000)                                                         |
| M    | <u>General Fund Housing</u><br>Underspend on salaries due to unfilled post pending man                                                                                                                                                                                                                                                                                                                                                                                                                     | nagement restructure                                                                 | (15,000)                                                                                  |
| N    | Planning And Regeneration Building Regulations fees under target / salary saving (dependent upon Development Control fees under target (dependent upon Preapplication Advice - actively selling advice, fee incom                                                                                                                                                                                                                                                                                          | economic cycle)                                                                      | 20,000<br>20,000<br>(4,000)<br>36,000                                                     |
| 0    | <u>Customer Services</u>                                                                                                                                                                                                                                                                                                                                                                                                                                                                                   |                                                                                      | 0                                                                                         |
| Р    | <u>Human Resources</u><br>Other sundry movements                                                                                                                                                                                                                                                                                                                                                                                                                                                           |                                                                                      |                                                                                           |
| Q    | <u>I.T. Services</u><br>Other sundry movements                                                                                                                                                                                                                                                                                                                                                                                                                                                             |                                                                                      | 0                                                                                         |
|      | FORECAST (SURPLUS)/DEFICIT AS AT 31/03/15                                                                                                                                                                                                                                                                                                                                                                                                                                                                  |                                                                                      | 177,000                                                                                   |
|      |                                                                                                                                                                                                                                                                                                                                                                                                                                                                                                            | Cabinet<br>CWB<br>DAAH<br>MTE                                                        | 37,000<br>12,000<br>(15,000)<br>143,000                                                   |