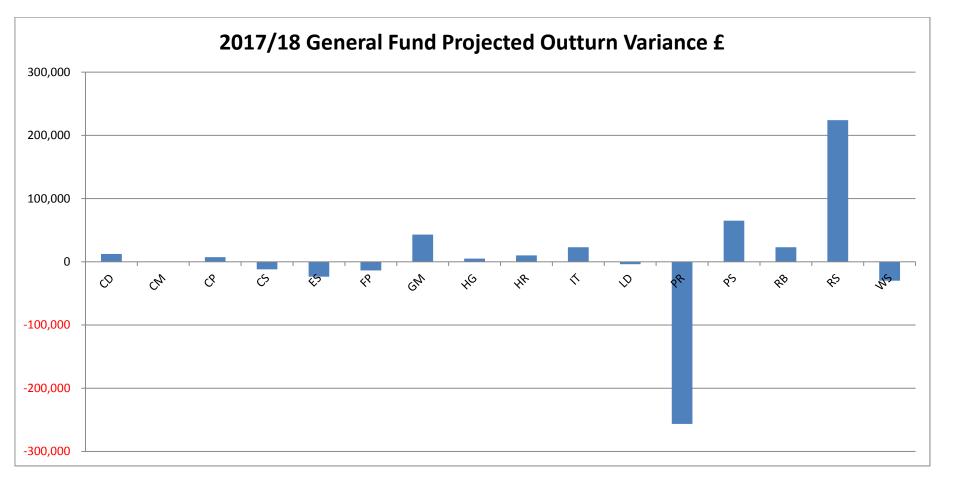

| Key | + = Overspend / Income under target |    |
|-----|-------------------------------------|----|
| CD  | Community Development               |    |
| СМ  | Corporate Management                | IT |
| СР  | Car Parks                           | LD |
| CS  | Customer Services                   | PR |
| ES  | Environmental Services              | PS |
| FP  | Finance and Performance             | RB |
| GM  | Grounds Maintenance                 | RS |
| HG  | General Fund Housing                | WS |
| HR  | Human Resources                     |    |

- = Savings / Income above budget

## Appendix B2